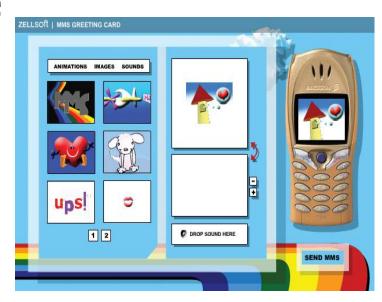

## The Greeting Card solution:

- Send Messages to your
  friends, family and loved ones Via the web to the mobile phone
- Animations, Sounds, Pictures,
  Text and also videos