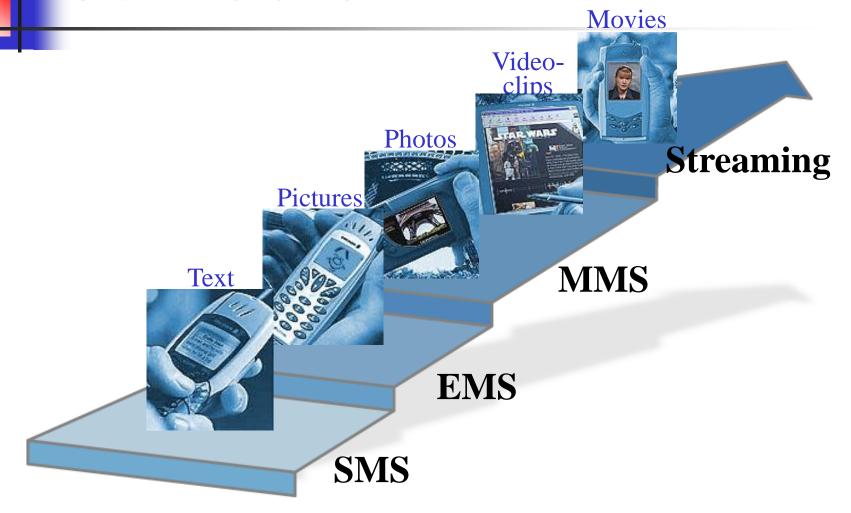

### **3G Evolution**

# Multimedia Messaging - Any combination of media types

Imag es

Video and Audio

Music

## Multimedia Messaging Services

- P2P communication
- M2P communication